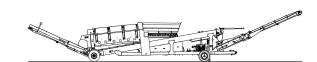

## DESCRIPTION

Heavy duty mobile trommel with following features:

- 5x16' heavy duty trommel drum
- 100Hp CAT C4.4 diesel engine
- Wheeled mobility
- Integrated hydraulic folding stockpiling conveyors
- Remote control radial conveyor
- Fast on site setup time (10 minutes)

## DIMENSIONS AND WEIGHTS

| Transport Length | 16.01m (52' – 6½")       |
|------------------|--------------------------|
| Transport Width  | 2.9m (9' – 6")           |
| Transport Height | 4.12m (13' – 6")         |
| Weight           | 16,330 Kgs (36,000 lbs.) |
| Loading Height   | 3.04m (10' – 0")         |
| Working Length   | 26.06m (85' – 6")        |
| Working Width    | 14.82m (48' - 8")        |
| Working Height   | 4.61m (15' – 1½")        |
|                  |                          |