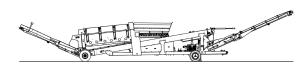

## DESCRIPTION

Heavy duty mobile trommel with following features:

- 5x16' heavy duty trommel drum
- 100Hp CAT C4.4 diesel engine
- Wheeled mobility
- Integrated hydraulic folding stockpiling conveyors
- Remote control radial conveyor
- Fast on site setup time (10 minutes)

## DIMENSIONS AND WEIGHTS

| Transport Length | 16.01m (52' – 6½")       |
|------------------|--------------------------|
| Transport Width  | 2.9m (9' – 6")           |
| Transport Height | 4.12m (13' – 6")         |
| Weight           | 16,330 Kgs (36,000 lbs.) |
| Loading Height   | 3.04m (10' – 0")         |
| Working Length   | 26.06m (85' – 6")        |
| Working Width    | 14.82m (48' - 8")        |
| Working Height   | 4.61m (15' – 1½")        |
|                  |                          |