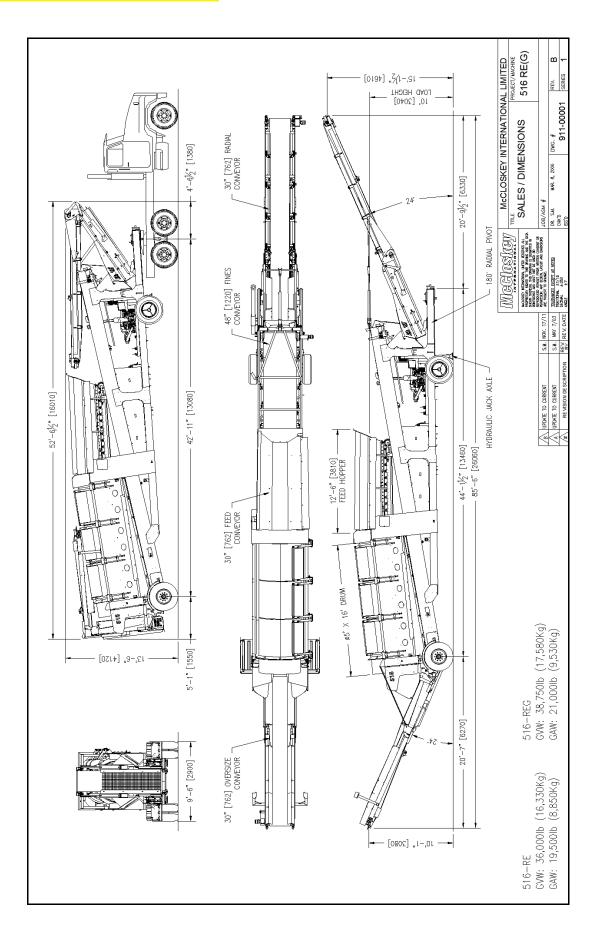

## DIMENSIONS AND WEIGHTS

| Transport Length | 16.01m (52' – 6½")       |
|------------------|--------------------------|
| Transport Width  | 2.9m (9' – 6")           |
| Transport Height | 4.12m (13' – 6")         |
| Weight           | 16,330 Kgs (36,000 lbs.) |
| Loading Height   | 3.04m (10' – 0")         |
| Working Length   | 26.06m (85' – 6")        |
| Working Width    | 14.82m (48' - 8")        |
| Working Height   | 4.61m (15' – 1½")        |
|                  |                          |

## RADIAL CONVEYOR

| Stockp   | ile height    | 4.61m (15' – 1 ½") |
|----------|---------------|--------------------|
| Belt wi  | dth           | 750mm (30")        |
| Belt sp  | ec            | Plain - 400/3 4+2  |
| Drive c  | frum dia.     | 254mm (10")        |
| Tail dru | um dia.       | 254mm (10")        |
| Motor    |               | White RE32         |
| •        | Flow rate     | 83 l/m (22 US g/m) |
| ٠        | Maximum speed | 157 rpm            |
|          |               |                    |

## OVERSIZE CONVEYOR

| Stockpile heigh            | ht         | 3.08m (10'- 1" )      |
|----------------------------|------------|-----------------------|
| Belt width                 |            | 750mm (30")           |
| Belt spec                  |            | Chevron - 315/3 3+1.5 |
| Drive drum dia             | a.         | 254mm (10")           |
| Tail drum dia.             |            | 254mm (10")           |
| Motor                      |            | White RE32            |
| <ul> <li>Flow r</li> </ul> | ate        | 39.0 l/m (10 US g/m)  |
| <ul> <li>Maxim</li> </ul>  | num speed  | 38 rpm                |
| <ul> <li>Adjust</li> </ul> | able speed | Yes                   |

## TROMMEL (DRUM)

| (                             |                                              |
|-------------------------------|----------------------------------------------|
| Dimensions                    | 1.52 m x 4.88 m (5' x 16')                   |
| Screening Area                | 17.65 m <sup>2</sup> (190 ft <sup>2</sup> )  |
| Trommel angle                 | 5 deg                                        |
| Trommel motor                 | White DT19 (19.3cc/rev)                      |
| Drive system                  | Direct drive with 18x7 rubber wheels         |
| Hydraulic flow rate           | 125 l/m (33 US g/m)                          |
| Trommel speed                 | 10 – 30 rpm                                  |
| Adjustable speed              | Yes                                          |
| Longitudinal Trommel Supports | 5 angle type lifters                         |
| Cleaning Brushes              | Ground adjustable Ø16x 50" polyester brushes |
|                               |                                              |