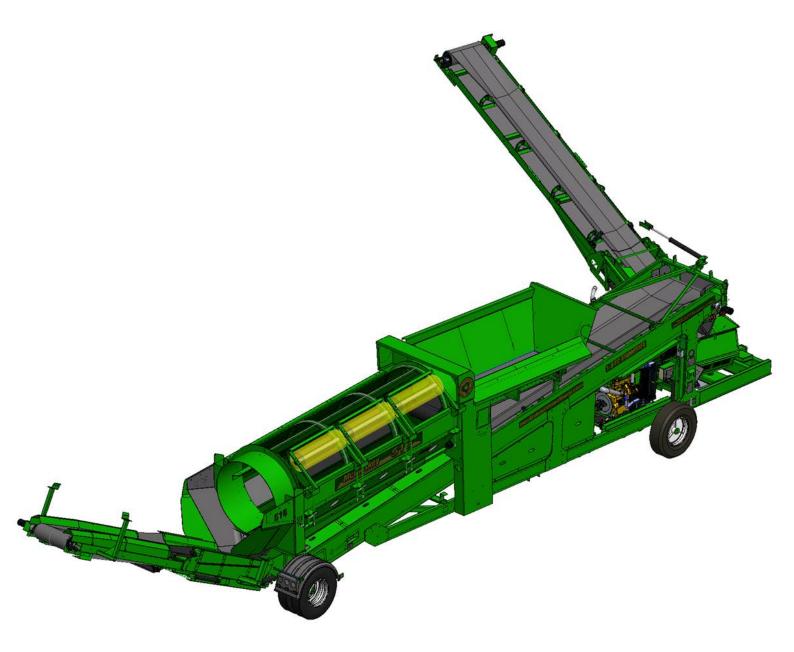

## DESCRIPTION

Heavy duty mobile trommel with following features:

- 5x16' heavy duty trommel drum
- 100Hp CAT C4.4 diesel engine
- Wheeled mobility
- Integrated hydraulic folding stockpiling conveyors
- Remote control radial conveyor
- Fast on site setup time (10 minutes)

## DIMENSIONS AND WEIGHTS

| Transport Length | 16.01m (52' – 6½")       |
|------------------|--------------------------|
| Transport Width  | 2.9m (9' – 6")           |
| Transport Height | 4.12m (13' – 6")         |
| Weight           | 16,330 Kgs (36,000 lbs.) |
| Loading Height   | 3.04m (10' – 0")         |
| Working Length   | 26.06m (85' – 6")        |
| Working Width    | 14.82m (48' - 8")        |
| Working Height   | 4.61m (15' – 1½")        |
|                  |                          |

## TROMMEL (DRUM)

| (                             |                                              |
|-------------------------------|----------------------------------------------|
| Dimensions                    | 1.52 m x 4.88 m (5' x 16')                   |
| Screening Area                | 17.65 m <sup>2</sup> (190 ft <sup>2</sup> )  |
| Trommel angle                 | 5 deg                                        |
| Trommel motor                 | White DT19 (19.3cc/rev)                      |
| Drive system                  | Direct drive with 18x7 rubber wheels         |
| Hydraulic flow rate           | 125 l/m (33 US g/m)                          |
| Trommel speed                 | 10 – 30 rpm                                  |
| Adjustable speed              | Yes                                          |
| Longitudinal Trommel Supports | 5 angle type lifters                         |
| Cleaning Brushes              | Ground adjustable Ø16x 50" polyester brushes |
|                               |                                              |