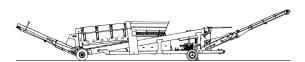

## DESCRIPTION

Heavy duty mobile trommel with following features:

- 5x16' heavy duty trommel drum
- 100Hp CAT C4.4 diesel engine
- Wheeled mobility
- Integrated hydraulic folding stockpiling conveyors
- Remote control radial conveyor
- Fast on site setup time (10 minutes)

## DIMENSIONS AND WEIGHTS

| Transport Length | 16.01m (52' – 6½")       |
|------------------|--------------------------|
| Transport Width  | 2.9m (9' – 6")           |
| Transport Height | 4.12m (13' – 6")         |
| Weight           | 16,330 Kgs (36,000 lbs.) |
| Loading Height   | 3.04m (10' – 0")         |
| Working Length   | 26.06m (85' – 6")        |
| Working Width    | 14.82m (48' - 8")        |
| Working Height   | 4.61m (15' – 1½")        |
|                  |                          |