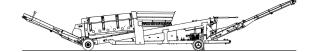

# SPECIFICATIONS 516RE

Note: Optional equipment may be displayed

1

Specifications are subject to change without notice.

McCloskey

## DESCRIPTION

Heavy duty mobile trommel with following features:

- 5x16' heavy duty trommel drum
- 100Hp CAT C4.4 diesel engine
- Wheeled mobility
- Integrated hydraulic folding stockpiling conveyors
- Remote control radial conveyor
- Fast on site setup time (10 minutes)