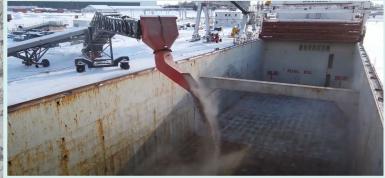

## Ship Loader IMS SL1500-35 - 38M - 60"X 125"

**IMS Ship Loaders** are perfect for bulk material handling operations, particularly in ports and terminals. It's designed to efficiently load various materials such as coal, ores, grains, and aggregates onto ships for transportation.

**IMS Ship Loaders** are known for their reliability, efficiency, and ability to handle a wide range of materials. They play a crucial role in the logistics chain of bulk material transport, ensuring that materials are loaded onto ships quickly and efficiently for transportation to their destination