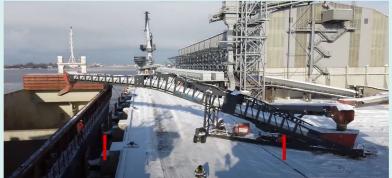

## Ship Loader IMS SL1500-35 - 38M - 60"X 125"

**IMS Ship Loaders** are perfect for bulk material handling operations, particularly in ports and terminals. It's designed to efficiently load various materials such as coal, ores, grains, and aggregates onto ships for transportation.

**IMS Ship Loaders** are known for their reliability, efficiency, and ability to handle a wide range of materials. They play a crucial role in the logistics chain of bulk material transport, ensuring that materials are loaded onto ships quickly and efficiently for transportation to their destination