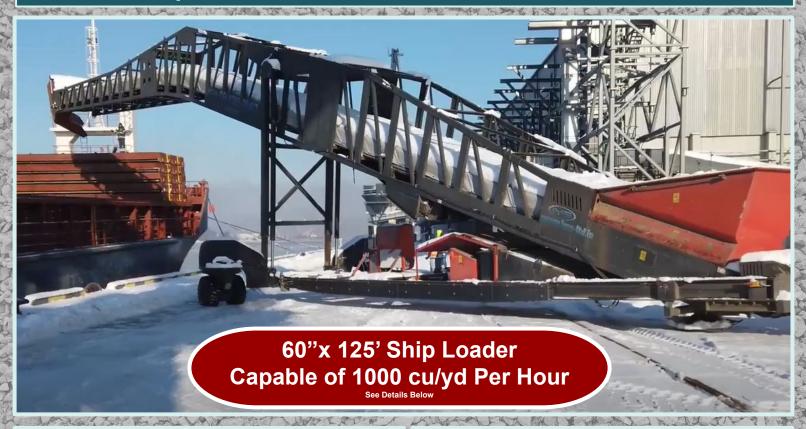

## Ship Loader IMS SL1500-35 - 38M - 60"X 125"

**IMS Ship Loaders** are perfect for bulk material handling operations, particularly in ports and terminals. It's designed to efficiently load various materials such as coal, ores, grains, and aggregates onto ships for transportation.

- Electric or diesel option
- Capacity up to 1000 cu/yds per hour, depending on materials
- Crawler Track or Wheel Mounted
  Radial facility or Fixed travel
  Adjustable Inclination

- Rotating or Flexible Outlet Discharge Chutes
  Options tailored to satisfy specific customer requirements
  Belt Widths from 32", 36", 40", 48" & 60"
  Conveyor Lengths 65 ft, 100 ft,115 ft & 125 ft