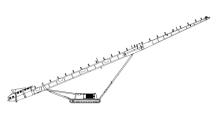

#### **DESCRIPTION**

Heavy duty mobile tracked stockpiling conveyor with following features:

- 900mm (36") wide heavy duty 100' long conveyor.
- 67Kw (90Hp) Kubota diesel engine.
- Track mobile.
- Direct feed hopper
- Hydraulic folding for easy transport.
- Fast on site setup time 5 minutes.
- Excellent service room inside Powerpack.

#### **DIMENSIONS AND WEIGHTS**

| Length – working   | 30.7m (101')         |
|--------------------|----------------------|
| Width – working    | 2.6m (8' - 6")       |
| Length – transport | 21.5m (70'-6")       |
| Width – transport  | 2.6m (8' – 6")       |
| Height – transport | 3.4m (11' – 2")      |
| Weight - transport | 12,725kg (28,000lbs) |