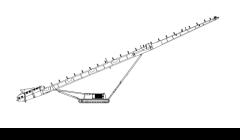

#### **DESCRIPTION**

Heavy duty mobile tracked stockpiling conveyor with following features:

- 900mm (36") wide heavy duty 100' long conveyor.
- 67Kw (90Hp) Kubota diesel engine.
- Track mobile.
- Direct feed hopper
- Hydraulic folding for easy transport.
- Fast on site setup time 5 minutes.
- Excellent service room inside Powerpack.

#### **DIMENSIONS AND WEIGHTS**

| Length – working   | 30.7m (101')         |
|--------------------|----------------------|
| Width – working    | 2.6m (8' - 6")       |
| Length – transport | 21.5m (70'-6")       |
| Width – transport  | 2.6m (8' – 6")       |
| Height – transport | 3.4m (11' – 2")      |
| Weight - transport | 12,725kg (28,000lbs) |