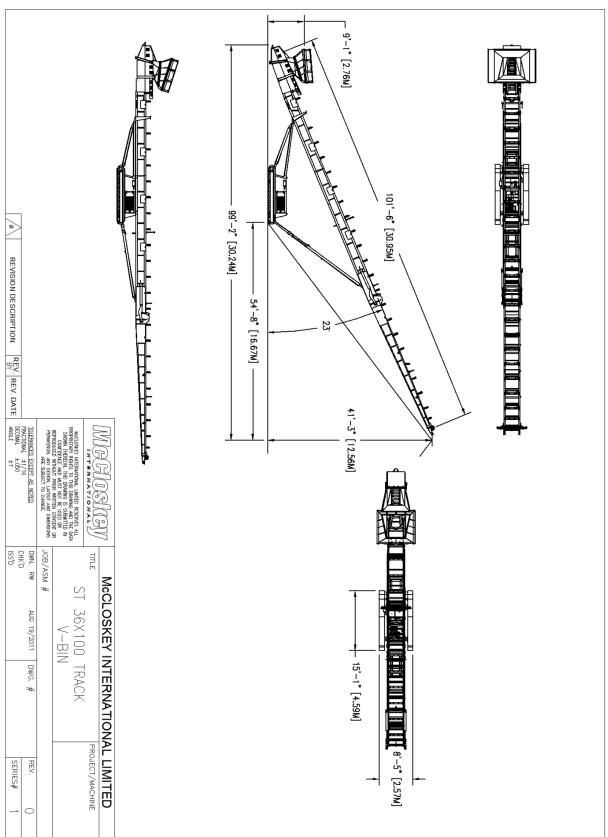

#### **DIMENSIONS AND WEIGHTS**

| Length – working   | 30.7m (101')         |
|--------------------|----------------------|
| Width – working    | 2.6m (8' - 6")       |
| Length – transport | 21.5m (70'-6")       |
| Width – transport  | 2.6m (8' – 6")       |
| Height – transport | 3.4m (11' – 2")      |
| Weight - transport | 12,725kg (28,000lbs) |

Drive drum maximum speed 152 rpm

Belt maximum speed 167m/min (548 ft/min)

Stockpile height 12.6m (41'-3")

Stockpile capacity 3645 cu.m (4767)cu. Yds

## TRACKS

Width 400mm (1'-3-3/4") Length 2970mm (9' – 9") centers

Height 594mm (2' - 5")Speed max 1.2km / hour

Flow rate 56 Lpm (15.7 US gpm)
Attachment to chassis Bolt On for quick change