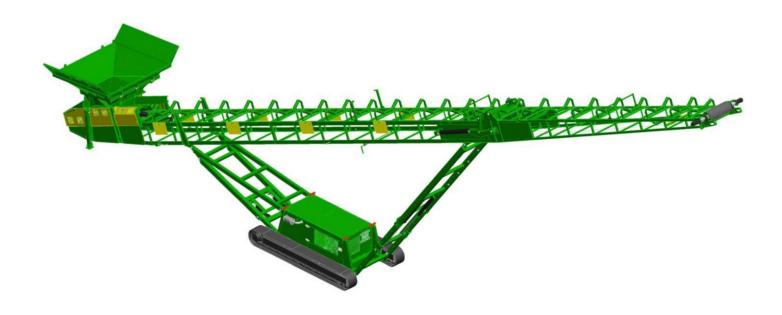

#### **DESCRIPTION**

Heavy duty mobile tracked stockpiling conveyor with following features:

- 900mm (36") wide heavy duty 100' long conveyor.
- 67Kw (90Hp) Kubota diesel engine.
- Track mobile.
- Direct feed hopper
- Hydraulic folding for easy transport.
- Fast on site setup time 5 minutes.
- Excellent service room inside Powerpack.

#### **DIMENSIONS AND WEIGHTS**

| Length – working   | 30.7m (101')         |
|--------------------|----------------------|
| Width – working    | 2.6m (8' - 6")       |
| Length – transport | 21.5m (70'-6")       |
| Width – transport  | 2.6m (8' – 6")       |
| Height – transport | 3.4m (11' – 2")      |
| Weight - transport | 12,725kg (28,000lbs) |