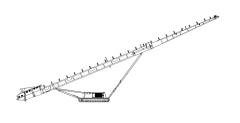

#### **DESCRIPTION**

Heavy duty mobile tracked stockpiling conveyor with following features:

- 900mm (36") wide heavy duty 100' long conveyor.
- 67Kw (90Hp) Kubota diesel engine.
- Track mobile.
- Direct feed hopper
- Hydraulic folding for easy transport.
- Fast on site setup time 5 minutes.
- Excellent service room inside Powerpack.

#### **DIMENSIONS AND WEIGHTS**

| Length – working   | 30.7m (101')         |
|--------------------|----------------------|
| Width – working    | 2.6m (8' - 6")       |
| Length – transport | 21.5m (70'-6")       |
| Width – transport  | 2.6m (8' – 6")       |
| Height – transport | 3.4m (11' – 2")      |
| Weight - transport | 12,725kg (28,000lbs) |